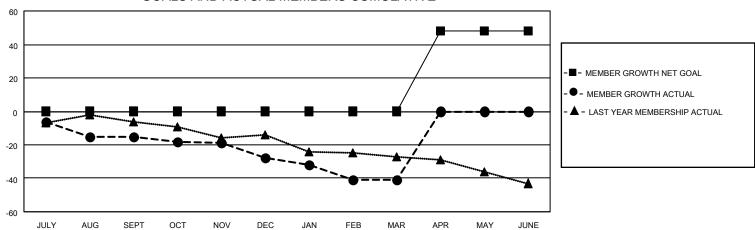

## District 5 SW

| Clubs         |               |             |               | Members               |                         |                         |                                                    |  |
|---------------|---------------|-------------|---------------|-----------------------|-------------------------|-------------------------|----------------------------------------------------|--|
|               | RESULTS FOR   | R 2020-2021 |               | RESULTS FOR 2020-2021 |                         |                         |                                                    |  |
| QUARTER       | NEW CLUB GOAL | NEW CLUBS   | DROPPED CLUBS | QUARTER MEM           | IBER GROWTH NET<br>GOAL | MEMBER GROWTH<br>ACTUAL | DROPPED<br>MEMBERS ACTUAL<br>(including transfers) |  |
| JULY/AUG/SEPT | 0             | 0           | 0             | JULY/AUG/SEPT         | 0                       | 2                       | 17                                                 |  |
| OCT/NOV/DEC   | 0             | 0           | 0             | OCT/NOV/DEC           | 0                       | 17                      | 29                                                 |  |
| JAN/FEB/MAR   | 0             | 0           | 2             | JAN/FEB/MAR           | 0                       | 6                       | 19                                                 |  |
| APR/MAY/JUNE  | 1             | 0           | 0             | APR/MAY/JUNE          | 48                      | 0                       | 0                                                  |  |

#### GOALS AND ACTUAL MEMBERS CUMULATIVE

| DROPPED CLUBS: 2 |    | 10 CLUBS OF 33 ADDED 1 OR MORE<br>NEW MEMBERS | GENDER DISTRIBUTION  MALE 506 (73.65%) |               |     |
|------------------|----|-----------------------------------------------|----------------------------------------|---------------|-----|
| DROPPED MEMBERS  |    |                                               | FEMALE                                 | 181 (26.35%)  |     |
| DECEASED         | 12 | CLICK HERE FOR CUMULATIVE                     | TOTAL FAMILY UNIT MEMBERS              |               | 102 |
| CLUB CANCELLED   | 10 | MEMBERSHIP DATA                               | EANULY MEMBER                          | O DAVINO HALE | 52  |
| OTHER 43         |    |                                               | FAMILY MEMBERS PAYING HALF DUES        |               | 32  |
| TOTAL            | 65 |                                               | BOEG                                   |               |     |